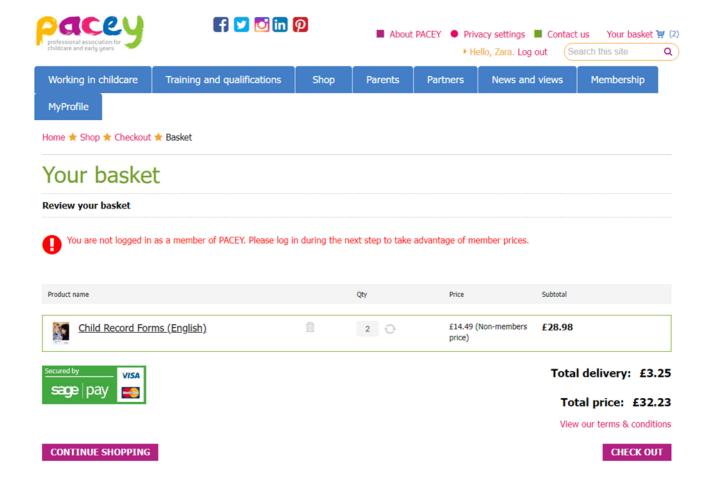

5. Once you have selected the business stationery you would like to purchase click **Your basket'** on the top right-hand side of the screen and then click **'Check out'** 

6. Once you're at the checkout, if you haven't already done so, you will need to register by filling in your details under 'New customer'.

Total delivery: £3.25

Total price: £32.23

 $\hfill\Box$  I agree to PACEY's terms & conditions

8. You should now be able to complete your purchase with the 10% discount applied. If you encounter any issues along the process, please contact Robyn at PACEY –